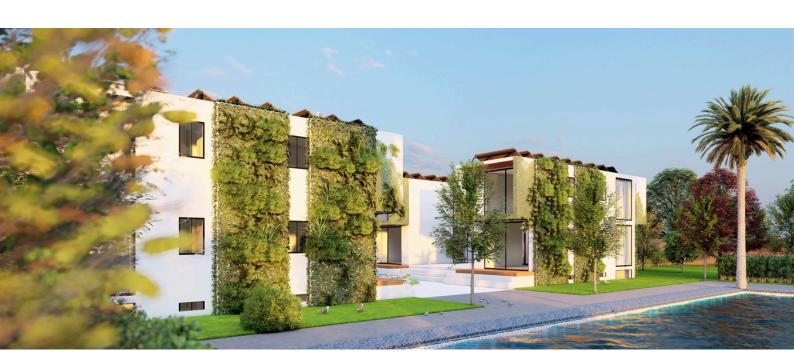

#### **FACADES**

The exterior facade will bemultilayer, with insulation and interior lining. The finish of the exterior facadeplastered and painted.

Grupo Integral & Nature Eco S.L B16820367 Avenida Flor de Loto 2 Cancelada, Estepona.

#### **GARDENING**

Finishes with printed concrete perimeter of the house and decorative white gravel garden area 4 outdoor lighting points in the garden.

#### PERIMETER WALLS

Enclosure of concrete block walls, cement plastering and white painting

up to 1 meter high, the remaining metal fence will be standard painted white.

Grupo Integral & Nature Eco S.L B16820367 Avenida Flor de Loto 2 Cancelada, Estepona.