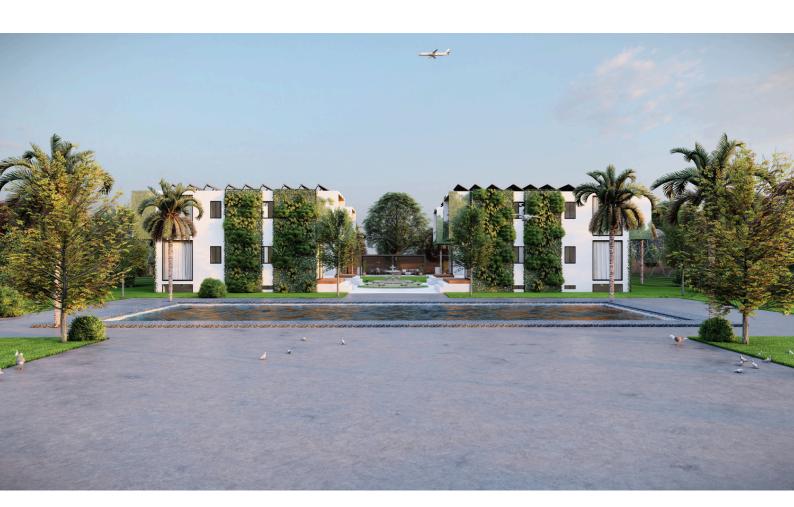

POOL

Prefabricated polyester  $7 \times 4$  (with beach access) Monoblock purification system with QP 1 HP pump 13,000 l/h for 100 m3 pools. Includes interior LED light

#### **GARDENING**

Finishes with printed concrete perimeter of the house and decorative white gravel garden area 4 outdoor lighting points in the garden.

#### **DISTRIBUTION PLAN**

4 units per floor. Large terraces and possibility of pergola. (not included)