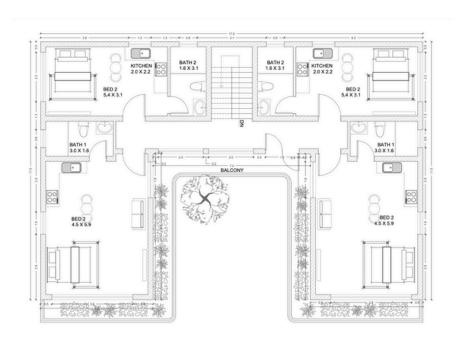

#### **DISTRIBUTION PLAN**

4 units per floor. Large terraces and possibility of pergola. (not included)