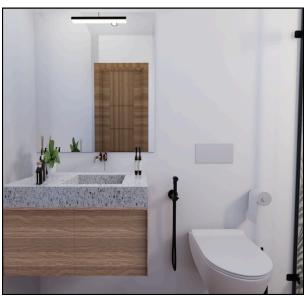

#### **COATINGS AND FALSE CEILINGS**

The bathrooms, both main and secondary, will be partially tiled with ceramic stoneware.

The walls The rest of the house will be finished in smooth paint.

It will be placed false ceiling in bathrooms, kitchen and passageways.

#### **BATHROOMS**

The main bathrooms will be equipped with a single sink, toilet and shower.

.

Grupo Integral & Nature Eco S.L B16820367 Avenida Flor de Loto 2 Cancelada, Estepona.