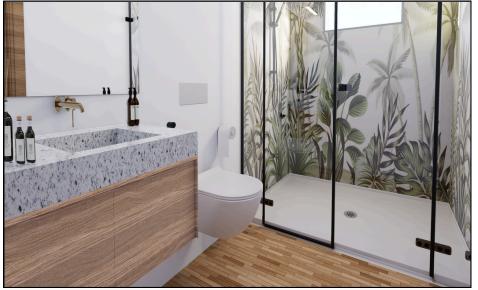

#### **COATINGS AND FALSE CEILINGS**

The bathrooms, both main and secondary, will be partially tiled with ceramic stoneware.

The walls The rest of the house will be finished in smooth paint.

It will be placed false ceiling in bathrooms, kitchen and passageways.

#### **BATHROOMS**

The main bathrooms will be equipped with a single sink, toilet and shower.

.

Grupo Integral & Nature Eco S.L B16820367 Avenida Flor de Loto 2 Cancelada, Estepona.