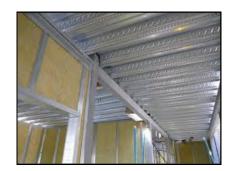

The ecological steel frame is a lightweight and sustainable construction system. It uses recycled steel, reduces waste and improves the energy efficiency. Its modular design allows for quick installation, ensuring durability and low environmental impact. responsible construction projects.