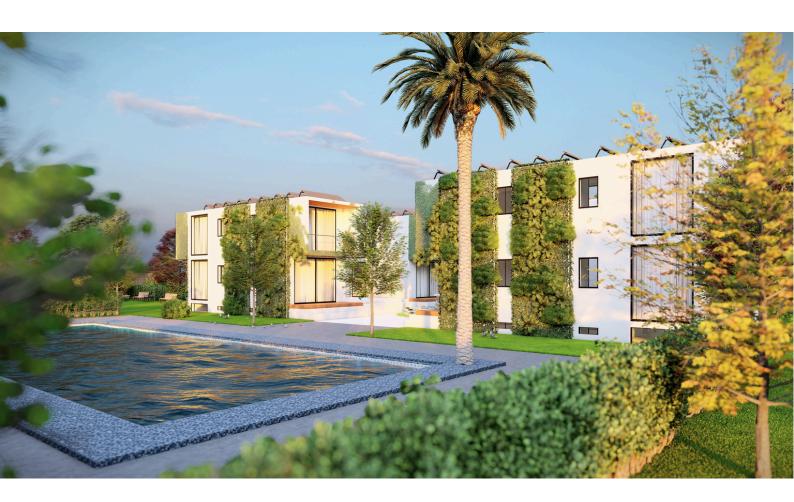

#### **FACADES**

The exterior facade will bemultilayer, with insulation and interior lining. The finish of the exterior facadeplastered and painted.

Grupo Integral & Nature Eco S.L B16820367 Avenida Flor de Loto 2 Cancelada, Estepona.

POOL

Prefabricated polyester  $7 \times 4$  (with beach access) Monoblock purification system with QP 1 HP pump 13,000 l/h for 100 m3 pools. Includes interior LED light

#### **GARDENING**

Finishes with printed concrete perimeter of the house and decorative white gravel garden area 4 outdoor lighting points in the garden.

#### PERIMETER WALLS

Enclosure of concrete block walls, cement plastering and white painting

up to 1 meter high, the remaining metal fence will be standard painted white.

Grupo Integral & Nature Eco S.L B16820367 Avenida Flor de Loto 2 Cancelada, Estepona.